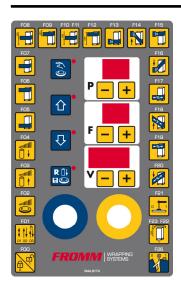

#### Operating panel

- 99 Programs;
- Double cycle (Upwards/Downwards);
- Single cycle (Only upwards / Only downwards);
- Wrapping until pre-set height;
- Reinforcement cycle in manual & automatic mode;
- Top sheet cycle;
- Wrapping cycle with start/stop from a pre-selected height.