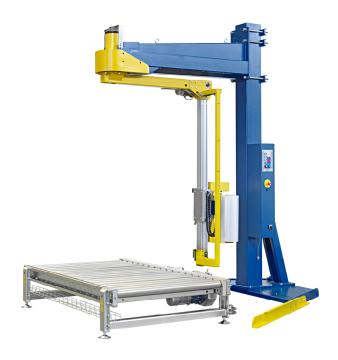

### Line integration: FS5xx STATION

- The machine can be integrated in a small packaging line;
- Max 3 Conveyors;
- Operating panel with 99 Programs;
- Optional PLC Siemens S7-1200;
- Optional Operating panel Proface;
- With PLC control of conveyors possible;
- With PLC integration with strapping machine;
- With PLC integration with topsheet dispenser;
- 380 Volt, 3 Phase 50/60Hz, 2,5kW, 10A;
- Many other optionals available on request;