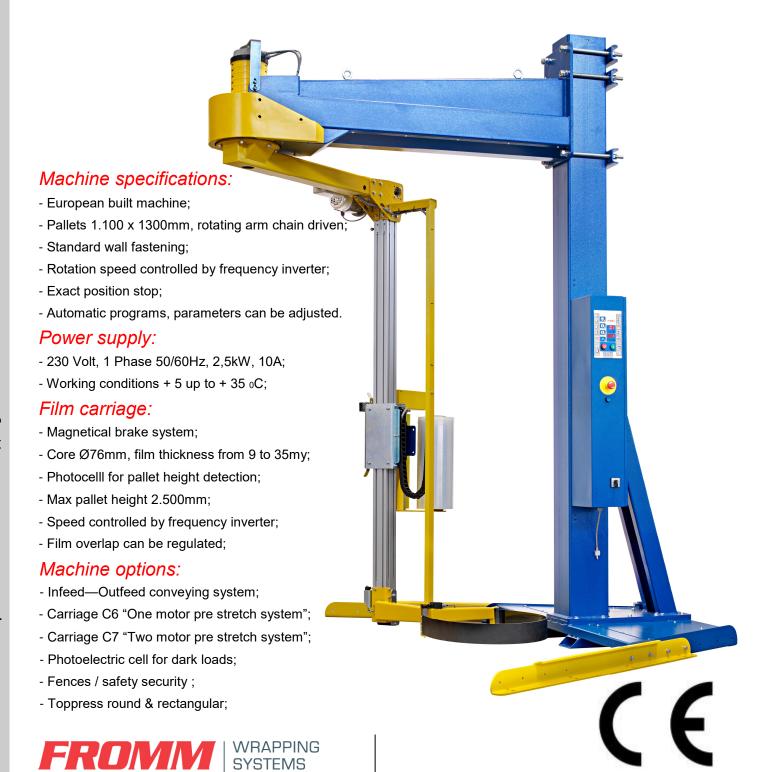

## FS550 / FS580 / FS585 "ROTATING ARM" Stretchwrappers

Semi-automatic rotating Arm Stretch Wrapping Machines, with multiple wrapping programs.

The FS5xx series rotating arm STRETCH WRAPPER

FROMM has the ideal solution for highly unstable pallets. The pallet is placed under the machine or on a conveyorline, and the arm then rotates around the pallet and wraps it neatly in film.

Extra emphasis has been placed on quality, safety and reliability.

This machine has been designed to cope with high workloads.

www.fromm-stretch.com

Info: info@fromm-stretch.com

FS55x "ROTATING ARM" Stretchwrappers